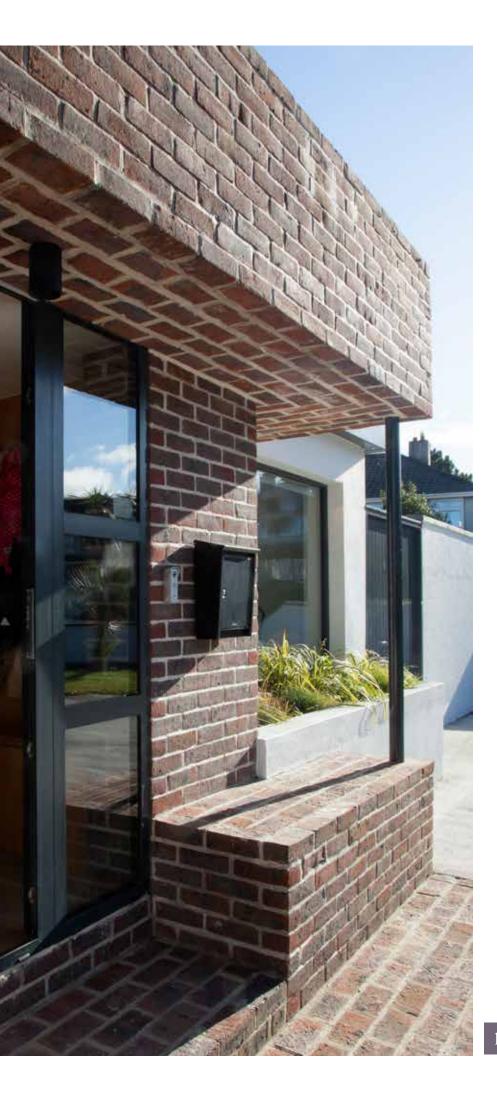

CLAMP-FIRED STOCK BRICKS



CLAMP-FIRED STOCK BRICKS



IBSTOCK

building sustainability

INDIVIDUAL BRICKS FOR BUILDINGS OF CHARACTER



## Keeping tradition alive

West Hoathly, nestling in the heart of Sussex, is famed for its character stock bricks, not just locally but throughout the country. Manufactured from local Wealden clays, West Hoathly bricks continue to be fired in traditional clamps; a method originally used for firing all stock bricks but largely now replaced by modern firing techniques.



In conjunction with original clay recipes and other techniques, the clamps create a unique range and depth of colour not achieved in the modern kilns and which has long been the trademark of West Hoathly. Once fired the bricks are hand selected to maintain the quality and consistency