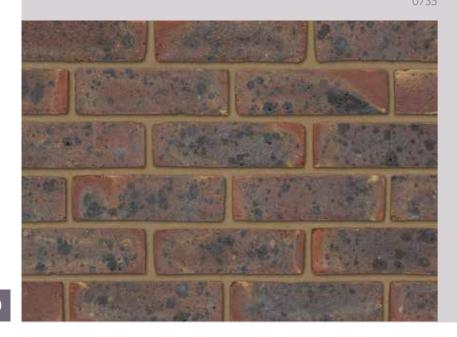

## Keeping tradition alive

West Hoathly, nestling in the heart of Sussex, is famed for its character stock bricks, not just locally but throughout the country. Manufactured from local Wealden clays, West Hoathly bricks continue to be fired in traditional clamps; a method originally used for firing all stock bricks but largely now replaced by modern firing techniques.

In conjunction with original clay recipes and other techniques, the clamps create a unique range and depth of colour not achieved in the modern kilns and which has long been the trademark of West Hoathly. Once fired the bricks are hand selected to maintain the quality and consistency of these colours.

## West Hoathly Dark Multi Stock