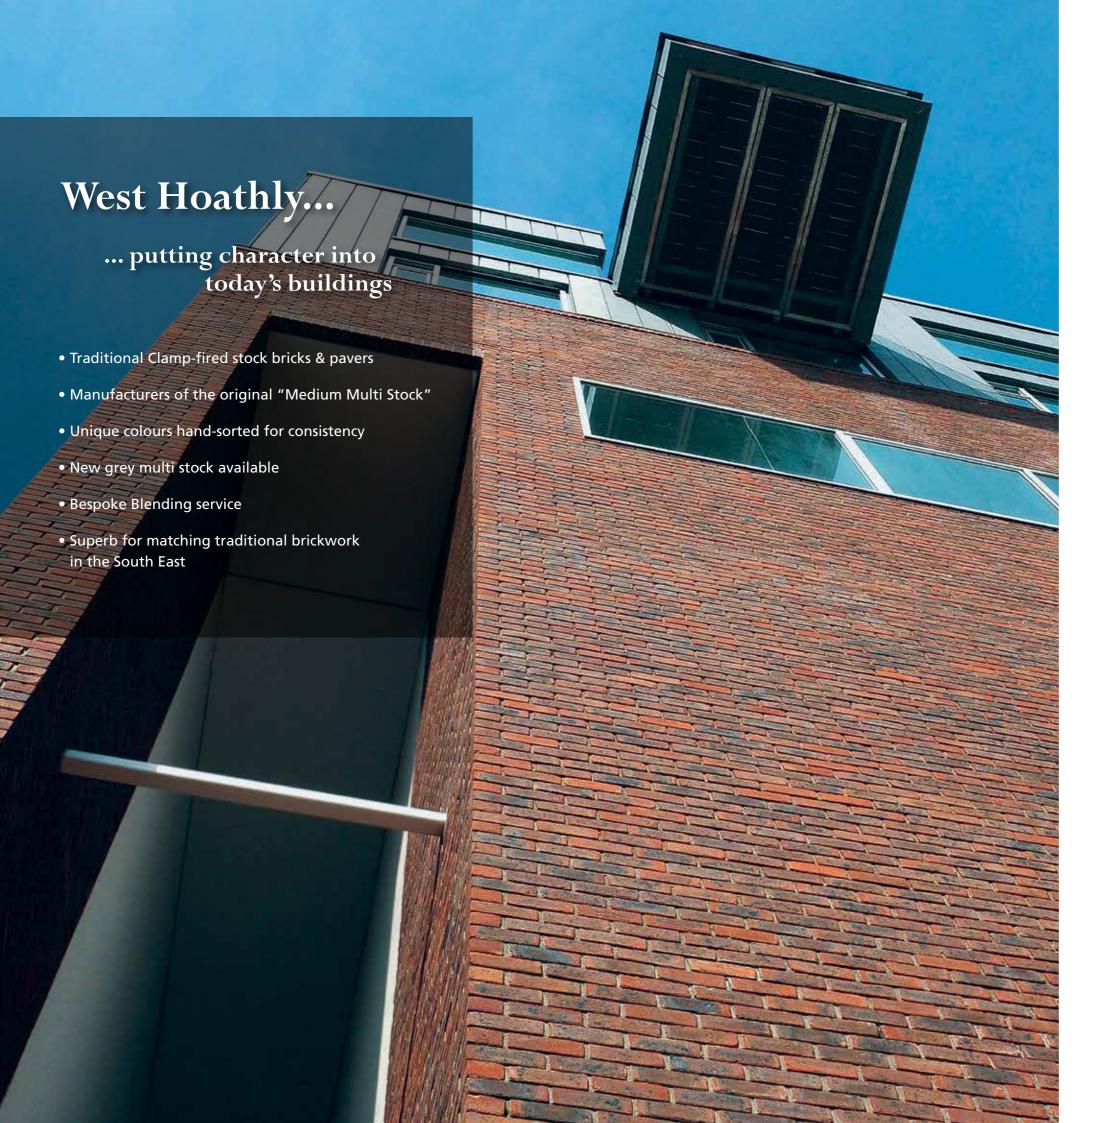

## Keeping tradition alive

West Hoathly, nestling in the heart of Sussex, is famed for its character stock bricks, not just locally but throughout the country. Manufactured from local Wealden clays, West Hoathly bricks continue to be fired in traditional clamps; a method originally used for firing all stock bricks but largely now replaced by modern firing techniques.

In conjunction with original clay recipes and other techniques, the clamps create a unique range and depth of colour not achieved in the modern kilns and which has long been the trademark of West Hoathly. Once fired the bricks are hand selected to maintain the quality and consistency of these colours.